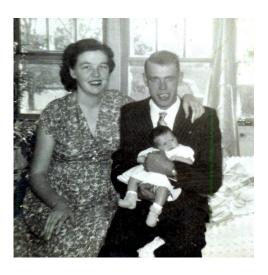

### **Ida Loretta Spinks**

87, a resident of Prairie Grove, Arkansas, passed away Friday, May 5, 2017 in Fayetteville, Arkansas. She was born April 7, 1930 in Summers, Arkansas, the daughter of Robert Lee and Winnie Davis (Gailbreath) Eneks.

She was preceded in death by her husband Garland; one son John David Spinks; two brothers, and three sisters.

Survivors include her children, Vickie Lynn Westlake, Garland Keith Spinks and wife Jonnie Belle, Debbie Flynt, Stacy Lou Sebourn and husband Jim and Michael Spinks and wife Kelly; eight grandchildren and eleven great grandchildren.